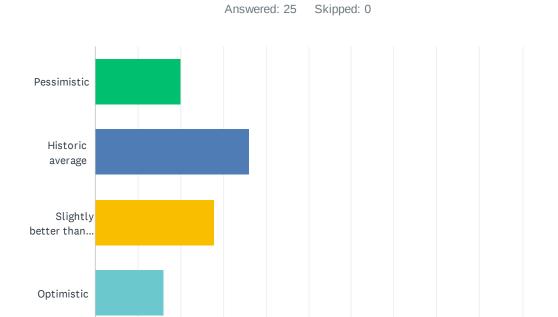

## Q1 What is your prediction for Eagle County's economy for the next year?

40%

50%

60%

70%

0%

10%

20%

30%

80%

90%

100%

| ANSWER CHOICES               | RESPONSES |    |
|------------------------------|-----------|----|
| Pessimistic                  | 20.00%    | 5  |
| Historic average             | 36.00%    | 9  |
| Slightly better than average | 28.00%    | 7  |
| Optimistic                   | 16.00%    | 4  |
| TOTAL                        |           | 25 |