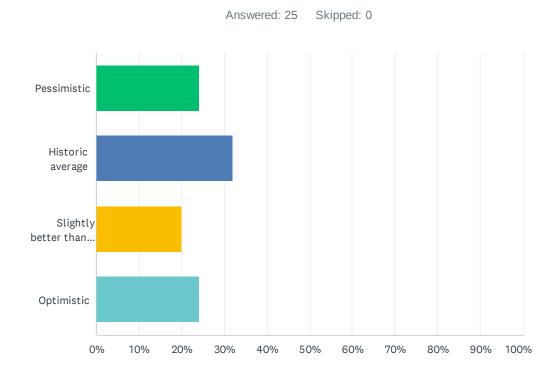

## Q3 What are your predictions for your own business health in the coming year?

| ANSWER CHOICES               | RESPONSES |    |
|------------------------------|-----------|----|
| Pessimistic                  | 24.00%    | 6  |
| Historic average             | 32.00%    | 8  |
| Slightly better than average | 20.00%    | 5  |
| Optimistic                   | 24.00%    | 6  |
| TOTAL                        |           | 25 |