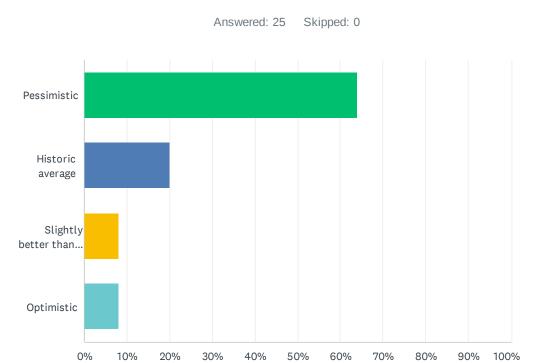

## Q2 What are your predictions for your ability to hire and retain employees in the coming year?

| ANSWER CHOICES               | RESPONSES |    |
|------------------------------|-----------|----|
| Pessimistic                  | 64.00%    | 16 |
| Historic average             | 20.00%    | 5  |
| Slightly better than average | 8.00%     | 2  |
| Optimistic                   | 8.00%     | 2  |
| TOTAL                        |           | 25 |